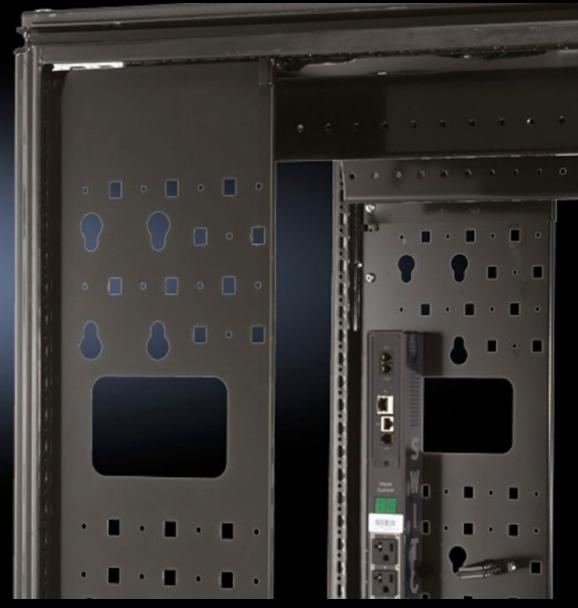

## DK 9978.361 - Cable management panel for TS, TS IT

The cable management wall sits at the rear of the enclosure. Various quarter turn cable management accessories and PDUs can be installed with its unique hole pattern.

## **Features**

| Model No.             | DK 9978.361                                                                                                                                                                 |
|-----------------------|-----------------------------------------------------------------------------------------------------------------------------------------------------------------------------|
| Benefits              | Organizes and stores cables in the 0 U space of 800w enclosures.                                                                                                            |
| Applications          | The cable management wall has several attachment points for toolless quarter turn cable management accessories and PDU mounting locations.  Attaches securely to the frame. |
| Surface finish        | Sand textured                                                                                                                                                               |
| Color                 | Black                                                                                                                                                                       |
| Dimensions            | Width: 215 mm<br>Width: 8.46 ″                                                                                                                                              |
| Suitable for          | Height: = 2,200 mm<br>Height: = 86.6 "                                                                                                                                      |
| Packaging unit        | 1 pc(s).                                                                                                                                                                    |
| Weight/packaging unit | 3.18 kg<br>7 lb.                                                                                                                                                            |
| Customs tariff number | 7326909099                                                                                                                                                                  |
| UPC-Code              | 86589                                                                                                                                                                       |